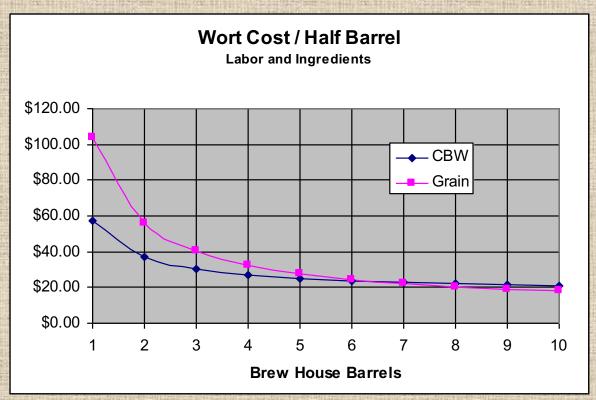

#### Wort Production Cost per 1/2 BBL

| and the second s |         | and the first state of the second state of the |         |
|--------------------------------------------------------------------------------------------------------------------------------------------------------------------------------------------------------------------------------------------------------------------------------------------------------------------------------------------------------------------------------------------------------------------------------------------------------------------------------------------------------------------------------------------------------------------------------------------------------------------------------------------------------------------------------------------------------------------------------------------------------------------------------------------------------------------------------------------------------------------------------------------------------------------------------------------------------------------------------------------------------------------------------------------------------------------------------------------------------------------------------------------------------------------------------------------------------------------------------------------------------------------------------------------------------------------------------------------------------------------------------------------------------------------------------------------------------------------------------------------------------------------------------------------------------------------------------------------------------------------------------------------------------------------------------------------------------------------------------------------------------------------------------------------------------------------------------------------------------------------------------------------------------------------------------------------------------------------------------------------------------------------------------------------------------------------------------------------------------------------------------|---------|--------------------------------------------------------------------------------------------------------------------------------------------------------------------------------------------------------------------------------------------------------------------------------------------------------------------------------------------------------------------------------------------------------------------------------------------------------------------------------------------------------------------------------------------------------------------------------------------------------------------------------------------------------------------------------------------------------------------------------------------------------------------------------------------------------------------------------------------------------------------------------------------------------------------------------------------------------------------------------------------------------------------------------------------------------------------------------------------------------------------------------------------------------------------------------------------------------------------------------------------------------------------------------------------------------------------------------------------------------------------------------------------------------------------------------------------------------------------------------------------------------------------------------------------------------------------------------------------------------------------------------------------------------------------------------------------------------------------------------------------------------------------------------------------------------------------------------------------------------------------------------------------------------------------------------------------------------------------------------------------------------------------------------------------------------------------------------------------------------------------------------|---------|
| Brls                                                                                                                                                                                                                                                                                                                                                                                                                                                                                                                                                                                                                                                                                                                                                                                                                                                                                                                                                                                                                                                                                                                                                                                                                                                                                                                                                                                                                                                                                                                                                                                                                                                                                                                                                                                                                                                                                                                                                                                                                                                                                                                           | CBW     | Grain                                                                                                                                                                                                                                                                                                                                                                                                                                                                                                                                                                                                                                                                                                                                                                                                                                                                                                                                                                                                                                                                                                                                                                                                                                                                                                                                                                                                                                                                                                                                                                                                                                                                                                                                                                                                                                                                                                                                                                                                                                                                                                                          | 1 2 1 2 |
| 1                                                                                                                                                                                                                                                                                                                                                                                                                                                                                                                                                                                                                                                                                                                                                                                                                                                                                                                                                                                                                                                                                                                                                                                                                                                                                                                                                                                                                                                                                                                                                                                                                                                                                                                                                                                                                                                                                                                                                                                                                                                                                                                              | \$57.01 | \$103.50                                                                                                                                                                                                                                                                                                                                                                                                                                                                                                                                                                                                                                                                                                                                                                                                                                                                                                                                                                                                                                                                                                                                                                                                                                                                                                                                                                                                                                                                                                                                                                                                                                                                                                                                                                                                                                                                                                                                                                                                                                                                                                                       |         |
| 2                                                                                                                                                                                                                                                                                                                                                                                                                                                                                                                                                                                                                                                                                                                                                                                                                                                                                                                                                                                                                                                                                                                                                                                                                                                                                                                                                                                                                                                                                                                                                                                                                                                                                                                                                                                                                                                                                                                                                                                                                                                                                                                              | \$37.01 | \$56.00                                                                                                                                                                                                                                                                                                                                                                                                                                                                                                                                                                                                                                                                                                                                                                                                                                                                                                                                                                                                                                                                                                                                                                                                                                                                                                                                                                                                                                                                                                                                                                                                                                                                                                                                                                                                                                                                                                                                                                                                                                                                                                                        |         |
| 3                                                                                                                                                                                                                                                                                                                                                                                                                                                                                                                                                                                                                                                                                                                                                                                                                                                                                                                                                                                                                                                                                                                                                                                                                                                                                                                                                                                                                                                                                                                                                                                                                                                                                                                                                                                                                                                                                                                                                                                                                                                                                                                              | \$30.34 | \$40.16                                                                                                                                                                                                                                                                                                                                                                                                                                                                                                                                                                                                                                                                                                                                                                                                                                                                                                                                                                                                                                                                                                                                                                                                                                                                                                                                                                                                                                                                                                                                                                                                                                                                                                                                                                                                                                                                                                                                                                                                                                                                                                                        |         |
| 4                                                                                                                                                                                                                                                                                                                                                                                                                                                                                                                                                                                                                                                                                                                                                                                                                                                                                                                                                                                                                                                                                                                                                                                                                                                                                                                                                                                                                                                                                                                                                                                                                                                                                                                                                                                                                                                                                                                                                                                                                                                                                                                              | \$27.01 | \$32.25                                                                                                                                                                                                                                                                                                                                                                                                                                                                                                                                                                                                                                                                                                                                                                                                                                                                                                                                                                                                                                                                                                                                                                                                                                                                                                                                                                                                                                                                                                                                                                                                                                                                                                                                                                                                                                                                                                                                                                                                                                                                                                                        |         |
| 5                                                                                                                                                                                                                                                                                                                                                                                                                                                                                                                                                                                                                                                                                                                                                                                                                                                                                                                                                                                                                                                                                                                                                                                                                                                                                                                                                                                                                                                                                                                                                                                                                                                                                                                                                                                                                                                                                                                                                                                                                                                                                                                              | \$25.01 | \$27.50                                                                                                                                                                                                                                                                                                                                                                                                                                                                                                                                                                                                                                                                                                                                                                                                                                                                                                                                                                                                                                                                                                                                                                                                                                                                                                                                                                                                                                                                                                                                                                                                                                                                                                                                                                                                                                                                                                                                                                                                                                                                                                                        | HUN IN  |
| 6                                                                                                                                                                                                                                                                                                                                                                                                                                                                                                                                                                                                                                                                                                                                                                                                                                                                                                                                                                                                                                                                                                                                                                                                                                                                                                                                                                                                                                                                                                                                                                                                                                                                                                                                                                                                                                                                                                                                                                                                                                                                                                                              | \$23.67 | \$24.33                                                                                                                                                                                                                                                                                                                                                                                                                                                                                                                                                                                                                                                                                                                                                                                                                                                                                                                                                                                                                                                                                                                                                                                                                                                                                                                                                                                                                                                                                                                                                                                                                                                                                                                                                                                                                                                                                                                                                                                                                                                                                                                        |         |
| 7                                                                                                                                                                                                                                                                                                                                                                                                                                                                                                                                                                                                                                                                                                                                                                                                                                                                                                                                                                                                                                                                                                                                                                                                                                                                                                                                                                                                                                                                                                                                                                                                                                                                                                                                                                                                                                                                                                                                                                                                                                                                                                                              | \$22.72 | \$22.07                                                                                                                                                                                                                                                                                                                                                                                                                                                                                                                                                                                                                                                                                                                                                                                                                                                                                                                                                                                                                                                                                                                                                                                                                                                                                                                                                                                                                                                                                                                                                                                                                                                                                                                                                                                                                                                                                                                                                                                                                                                                                                                        |         |
| 8                                                                                                                                                                                                                                                                                                                                                                                                                                                                                                                                                                                                                                                                                                                                                                                                                                                                                                                                                                                                                                                                                                                                                                                                                                                                                                                                                                                                                                                                                                                                                                                                                                                                                                                                                                                                                                                                                                                                                                                                                                                                                                                              | \$22.01 | \$20.37                                                                                                                                                                                                                                                                                                                                                                                                                                                                                                                                                                                                                                                                                                                                                                                                                                                                                                                                                                                                                                                                                                                                                                                                                                                                                                                                                                                                                                                                                                                                                                                                                                                                                                                                                                                                                                                                                                                                                                                                                                                                                                                        |         |
| 9                                                                                                                                                                                                                                                                                                                                                                                                                                                                                                                                                                                                                                                                                                                                                                                                                                                                                                                                                                                                                                                                                                                                                                                                                                                                                                                                                                                                                                                                                                                                                                                                                                                                                                                                                                                                                                                                                                                                                                                                                                                                                                                              | \$21.45 | \$19.05                                                                                                                                                                                                                                                                                                                                                                                                                                                                                                                                                                                                                                                                                                                                                                                                                                                                                                                                                                                                                                                                                                                                                                                                                                                                                                                                                                                                                                                                                                                                                                                                                                                                                                                                                                                                                                                                                                                                                                                                                                                                                                                        |         |
| 10                                                                                                                                                                                                                                                                                                                                                                                                                                                                                                                                                                                                                                                                                                                                                                                                                                                                                                                                                                                                                                                                                                                                                                                                                                                                                                                                                                                                                                                                                                                                                                                                                                                                                                                                                                                                                                                                                                                                                                                                                                                                                                                             | \$21.01 | \$18.00                                                                                                                                                                                                                                                                                                                                                                                                                                                                                                                                                                                                                                                                                                                                                                                                                                                                                                                                                                                                                                                                                                                                                                                                                                                                                                                                                                                                                                                                                                                                                                                                                                                                                                                                                                                                                                                                                                                                                                                                                                                                                                                        |         |