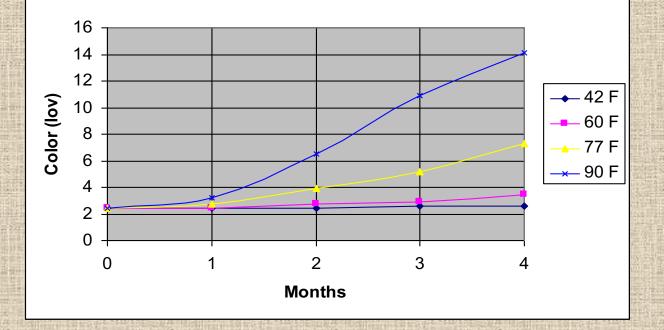

### **Pitfall 2-Deteriorated Product**

Beer Color vs. CBW storage time

#### **Buy Fresh**

Store Cool