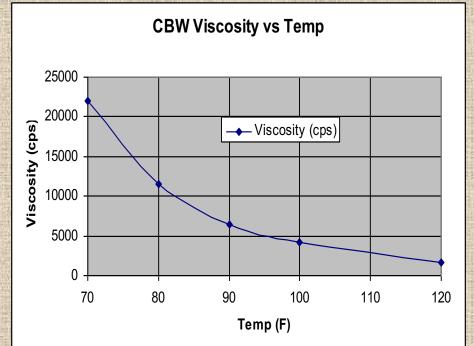

### **Physical Properties-Liquid**

- Wort, 80% Solids (Brix, Plato)
- Shelf stable liquid by virtue of an Aw < 0.8
- Dense liquid with S.G. of 1.4 and weight of 11.8 lbs/gallon.
- Viscous -10,000 cps @80F

#### • <u>Liquid</u>

- Must fully dissolve before adding direct heat
- Need to heat extract or use high viscosity pump

• Dry

- Requires good mixing
- Must be stored in sealed containers